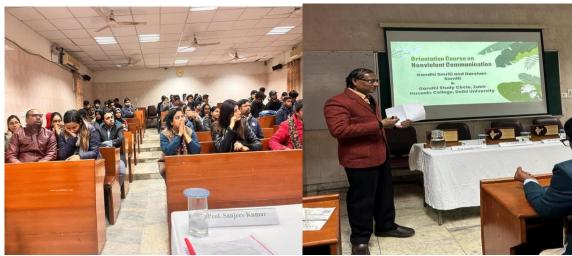

eme "Gandhi's Satyagraha Today: Issues and Challenges" was organised on 3rd October, 2023 followed by Debate and Art competition. A webinar on Peace Building and Reconciliation was organised where the Lieutenant Commander Bijay Nair was the guest speaker, highlighted on the pivotal steps required towards building a future devoid of conflict and war on 13th November, 2023. A symposium on Mapping Sustainability, Energy and Environment: A perspective of Gandhian Economics organised on 30th January, 2023 Economist Dr. Pooja Sharma provided an insightful analysis of Gandhi's tenets.

The Induction Ceremony on 'Non-Violent Communication' - a collaborative endeavour with Gandhi Smriti and Darshan Samiti, under the auspices of the Ministry of Culture was proudly launched on 1st February, 2024.







National conference on "Exploring the Gandhian Approach of Conflict Resolution," in collaboration with the Indian Council of Philosophical Research and Gandhi Smriti and

Darshan Samiti is organized on 20th March, 2024. Prof. Dennis Dalton a distinguished Gandhian Scholar from Columbia University was a keynote speaker give shed light on Mahatma Gandhi's interpretation of duty. Prof. Ramin Jahanbegloo in his Valedictory remarks underscored the importance of forgiveness, reconciliation, and nonviolence. Prof. Balaram Pani, the Dean of Colleges, University of Delhi was the Chief Guest for the event.









### Dr. B.R. Ambedkar Centre

Samvidhan Darshan was the inauguration ceremony conducted on 24th November 2023 and a speech is delivered by Prof. Harendra Singh from the Department of