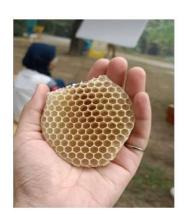

The society, in **collaboration with Golden Hive Foundation**, organized a Honeybee Workshop in Sunder Nursery on 2 November 2023. This workshop is intended to create awareness of the ecosystem services provided by the honeybees, imparting training and creating innovation in young minds by observing the complex collective behaviour of the honeybees. This workshop provided a myriad of knowledge about the complex behaviour of the honeybees and their role in the existence of the ecosystem to the participants. The Honeybee Workshop organised in Sunder Nursery was something to behold. Organised and conducted by the Golden Hive Foundation, working towards creating awareness, imparting training and culminating innovation in the minds of the people on the vast subject of nature's most efficient pollinators-Bees. Students from Aranya Society of Zakir Husain Delhi College, on 2nd of November, 2023 (Thursday), attended this workshop conducted by Mr Rakesh Gupta, where they were accompanied by A faculty member, Dr. Devender Mudgil. Here, they gained a myriad of knowledge about how these small yet integral part of the environment carry out such complex activities and processes that had been previously impossible to imagine. The Insight they gained into this world of Bees, and Honey Bees in particular, opened the students to the culture of Bee Keeping and how these small insects work hard to produce the sweet nectar that is full of medicinal properties and nutrients – honey. The workshop began with Honey Tasting, where the students tasted the sweet substance in it's purest form. This was followed by an introductory session to be keeping and honey production. The students also got a chance to check out a bee box where they feed some honey to bees, and got a chance to interact with these marvellous hardworking creatures! We at Zakir are really grateful to The Golden Hive Foundation for providing us with this one of a kind experience and to open to us the world of Bees.