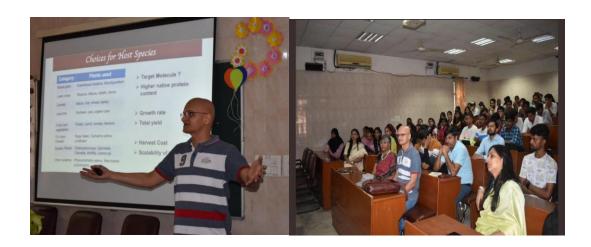

The society, in **collaboration with Golden Hive Foundation**, organized a Honeybee Workshop in Sunder Nursery on 2 November 2023. This workshop is intended to create awareness of the ecosystem services provided by the honeybees, imparting training and creating innovation in young minds by observing the complex collective behaviour of the honeybees. This workshop provided a myriad of knowledge about the complex behaviour of the honeybees and their role in the existence of the ecosystem to the participants. The Honeybee Workshop organised in Sunder Nursery was something to behold. Organised and conducted by the Golden Hive Foundation, working towards creating awareness, imparting training and culminating innovation in the minds of the people on the vast subject of nature's most efficient pollinators-Bees. Students from Aranya Society of Zakir Husain Delhi College, on 2nd of November, 2023 (Thursday), attended this workshop conducted by Mr Rakesh Gupta, where they were accompanied by A faculty member, Dr. Devender Mudgil. Here, they gained a myriad of knowledge about how these small yet integral part of the environment carry out such complex activities and processes that had been previously impossible to imagine. The Insight they gained into this world of Bees, and Honey Bees in particular, opened the students to the culture of Bee Keeping and how these small insects work hard to produce the sweet nectar that is full of medicinal properties and nutrients – honey. The workshop began with Honey Tasting, where the students tasted the sweet substance in it's purest form. This was followed by an introductory session to be keeping and honey production. The students also got a chance to check out a bee box where they feed some honey to bees, and got a chance to interact with these marvellous hardworking creatures! We at Zakir are really grateful to The Golden Hive Foundation for providing us with this one of a kind experience and to open to us the world of Bees.