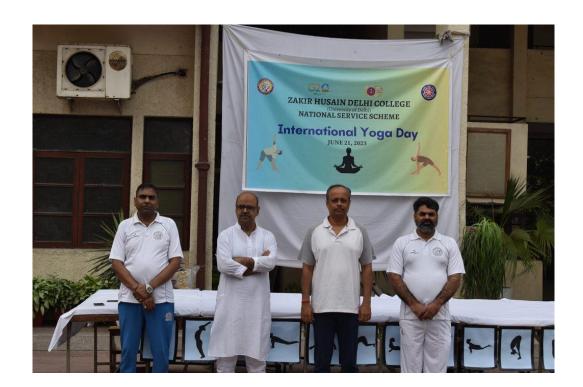

## **International Yoga Day**

The National Service Scheme (NSS) unit of Zakir Husain Delhi College initiated its activities for the academic year 2023-24 by organizing a commemoration of International Yoga Day on June 21, 2023. The event was attended by both students and faculty members, with Professor Amit Bardhan, Treasurer of the College Governing Body, serving as the Chief Guest.