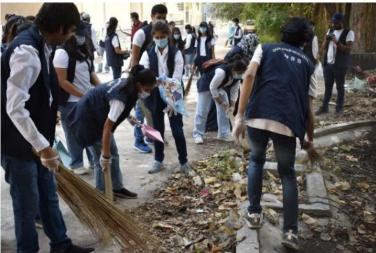

## "Swachhata hi Seva" Campaign

As part of "Swachhata hi Seva" Campaign, Cleanliness Drive - 'Ek Tareekh, Ek Ghanta' was organized on 1st October, 2023 between 10 a.m. and 11 a.m. on the eve of Gandhi Jayanti by the National Service Scheme of Zakir Husain Delhi College under the guidance and support of our Principal sir, Professor Narendra Singh and NSS Programme Officer, Professor Mukesh Kumar Jain. The primary objective of the cleanliness drive was to create awareness about the importance of cleanliness and to actively engage the community in keeping the surroundings wiped and healthy. NSS volunteers, along with the teaching and non teaching staff, gathered to participate in the cleanliness drive both inside the college premises and near its surroundings. Several cleaning activities, such as sweeping, street cleaning, trash collection and disposal were conducted by the staff members and volunteers. Officers working in nearby locality also joined us in this drive. The cleanliness drive was a success, with the dedicated efforts of our staff members and volunteers.