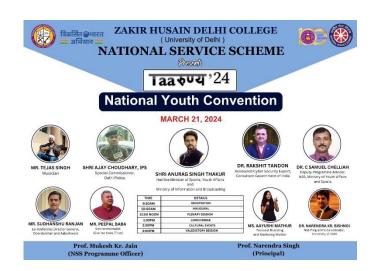

## **TAARUNYA'24**

TAARUNYA'24, a National Youth Convention, took place on March 21, 2024, with Shri Anurag Singh Thakur, Hon'ble Minister of Sports, Youth Affairs, and Ministry of Information and Broadcasting, as the chief guest. Other notable guests included Dr. Rakshit Tandon, Cyber Security Expert, Government of India; Shri Ajay Choudhary, IPS, Special Commissioner, Delhi Police; Swami Prem Parivartan, Famed as Peepal Baba; Shri Sudhanshu Ranjan, Ex-Additional Director General, Doordarshan; Shri C Samuel Chelliah, Deputy Programme Advisor, NSS, Ministry of Youth Affairs & Sports; Shri Shar Wan Ram, Regional Director, NSS Delhi; Shri Narendra Bishnoi, NSS Programme Co-Ordinator, University of Delhi; and other distinguished guests graced the event with their presence. The event received extensive coverage by social media and print media. More than 450 students participated in the event.