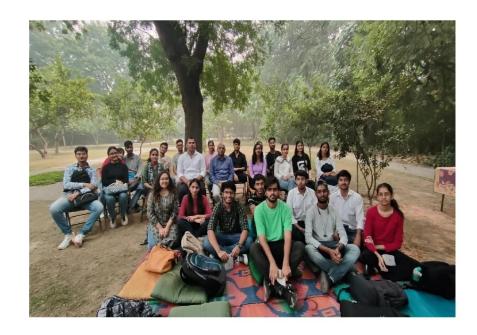

The society, in **collaboration with Golden Hive Foundation**, organized a Honeybee Workshop in Sunder Nursery on 2 November 2023. This workshop is intended to create awareness of the ecosystem services provided by the honeybees, imparting training and creating innovation in young minds by observing the complex collective behaviour of the honeybees. This workshop provided a myriad of knowledge about the complex behaviour of the honeybees and their role in the existence of the ecosystem to the participants. The Honeybee Workshop organised in Sunder Nursery was something to behold. Organised and conducted by the Golden Hive Foundation, working towards creating awareness, imparting training and culminating innovation in the minds of the people on the vast subject of nature's most efficient pollinators-Bees. Students from Aranya Society of Zakir Husain Delhi College, on 2nd of November, 2023 (Thursday), attended this workshop conducted by Mr Rakesh Gupta, where they were accompanied by A faculty member, Dr. Devender Mudgil. Here, they gained a myriad of knowledge about how these small yet integral part of the environment carry out such complex activities and processes that had been previously impossible to imagine. The Insight they gained into this world of Bees, and Honey Bees in particular, opened the students to the culture of Bee Keeping and how these small insects work hard to produce the sweet nectar that is full of medicinal properties and nutrients – honey. The workshop began with Honey Tasting, where the students tasted the sweet substance in it's purest form. This was followed by an introductory session to be keeping and honey production. The students also got a chance to check out a bee box where they feed some honey to bees, and got a chance to interact with these marvellous hardworking creatures! We at Zakir are really grateful to The Golden Hive Foundation for providing us with this one of a kind experience and to open to us the world of Bees.