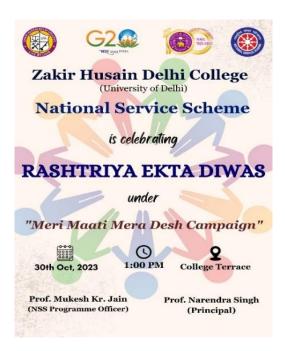

## "Meri Maati Mera Desh" Campaign

As part of the "Meri Maati Mera Desh" campaign, the NSS unit arranged **Independence Day celebrations** on August 14, 2023. The event entailed various activities such as Flag Hosting, Pan Pran Pledge, Veero ka Vandan, Tree plantation, and Har Ghar Tiranga. The event aimed to instill a sense of patriotism and promote the values of unity, sacrifice, respect for our nation's freedom fighters, and environmental consciousness. In its second phase the NSS unit of Zakir Husain Delhi College has organised **Amrit Kalash Yatra** under Meri Mati, Mera Desh campaign on 13th October, 2023. In this, students, faculty, and staff members participated carrying pots filled with soil. The pots symbolized the importance of nurturing the Earth and being responsible for one's environment.

## Khadi Mahotsav and Rashtra Ekta Diwas

A session on "Khadi Mahotsav" was conducted on October 30, 2023, as an awareness program on the use of Khadi. On the same day, the NSS unit celebrated "Rashtra Ekta Diwas" to commemorate the idea of unity in diversity and honor the legacy of Sardar