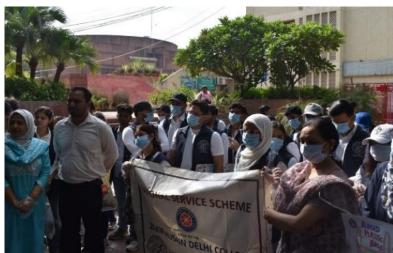

## "Swachhata hi Seva" Campaign

As part of "Swachhata hi Seva" Campaign, Cleanliness Drive - 'Ek Tareekh, Ek Ghanta' was organized on 1st October, 2023 between 10 a.m. and 11 a.m. on the eve of Gandhi Jayanti by the National Service Scheme of Zakir Husain Delhi College under the guidance and support of our Principal sir, Professor Narendra Singh and NSS Programme Officer, Professor Mukesh Kumar Jain. The primary objective of the cleanliness drive was to create awareness about the importance of cleanliness and to actively engage the community in keeping the surroundings wiped and healthy. NSS volunteers, along with the teaching and non teaching staff, gathered to participate in the cleanliness drive both inside the college premises and near its surroundings. Several cleaning activities, such as sweeping, street cleaning, trash collection and disposal were conducted by the staff members and volunteers. Officers working in nearby locality also joined us in this drive. The cleanliness drive was a success, with the dedicated efforts of our staff members and volunteers.