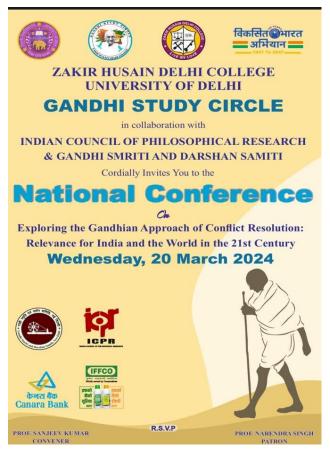

on 'Non-Violent Communication' - a collaborative endeavour with Gandhi Smriti and Darshan Samiti, under the auspices of the Ministry of Culture was proudly launched on 1st February, 2024.







National conference on "Exploring the Gandhian Approach of Conflict Resolution," in collaboration with the Indian Council of Philosophical Research and Gandhi Smriti and

Darshan Samiti is organized on 20th March, 2024. Prof. Dennis Dalton a distinguished Gandhian Scholar from Columbia University was a keynote speaker give shed light on Mahatma Gandhi's interpretation of duty. Prof. Ramin Jahanbegloo in his Valedictory remarks underscored the importance of forgiveness, reconciliation, and nonviolence. Prof. Balaram Pani, the Dean of Colleges, University of Delhi was the Chief Guest for the event.









### Dr. B.R. Ambedkar Centre

Samvidhan Darshan was the inauguration ceremony conducted on 24th November 2023 and a speech is delivered by Prof. Harendra Singh from the Department of Hindi, ZHDC. Dr. B. R. Ambedkar Centre organized the Mahaparinirvan Diwas on 6th December 2023. Prof. Kishore from the English department delivered a short lecture in remembrance of Ambedkar and his contribution towards social justice in India, in the small event held at science block. The B.R. Ambedkar Centre organized a workshop on 18th March, 2024, focusing on the art of writing high-quality research articles. Dr. Amarjeet, Assistant Professor at Ramjas College, University of Delhi, served as the speaker.

## List of Participants: Samvidhan Darshan Event

|              | Aman P                  | P