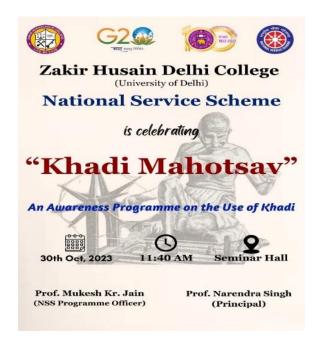

## Khadi Mahotsav and Rashtra Ekta Diwas

A session on "Khadi Mahotsav" was conducted on October 30, 2023, as an awareness program on the use of Khadi. On the same day, the NSS unit celebrated "Rashtra Ekta Diwas" to commemorate the idea of unity in diversity and honor the legacy of Sardar