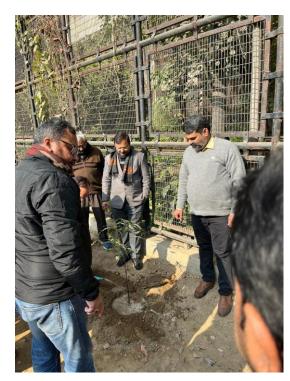

- Under the aegis IQAC and **Viksit Bharat Abhiyan**, we organized a Waste Collection Drive in February 2024 to collect and segregate electronics, plastic and paper waste generated in our college. The students and faculties of our college were actively participated in the drive and made it a huge success.
- The Society under the aegis of IQAC and VIKSIT BHARAT, participated in a plantation drive organized by **Saksham Bhoomi Foundation and Neem Team** on the 3rd of March at Welcome Jheel. Welcome Jheel, situated near Welcome Metro Station, was a serene oasis in the bustling heart of Delhi. The plantation drive was a small effort undertaken by nature enthusiasts to revive this once-existing serene oasis. We arrived at the location at 9:30 a.m. The session commenced with a brief lecture by Mr. Mohit, Founder and Director of Saksham Bhoomi Foundation, highlighting the importance of nature and the steps we should take to preserve it. Following this, a cleanliness drive was conducted to tidy up the site. Subsequently, the plantation drive began, during which we planted ten trees. We collectively pledged to repeat this activity regularly at the site, aiming for a complete makeover within the next 3-4 months.
- The Society, under the aegis of IQAC and VIKSIT BHARAT, scheduled a visit to Sultanpur National Park, Gurugram, on 24 February 2024. During this visit, 60 students were accompanied and guided by Dr Ragesh P. R (Convener of the Society). Sultanpur Park is a Ramsar site centred on a lake encircled by a walking track extending four kilometres in a circle. This park is known for around 320 species of resident and migratory birds. The mosaic landscape of the park consists of patches of riparian vegetation, marsh, and semi-arid scrub contributing to a diversity of resident bird species, winter and summer migratory bird species. Apart from the rich avian fauna, the park also has mammals like nilgai (Boselaphus tragocamelus), golden jackal (Canis aureus), and jungle cat (Felis chaus). During the visit, students observed various resident birds like Indian cormorant, white-throated kingfisher, Indian spotbilled duck, painted stork, black-headed ibis, cattle egret, grey heron, rose-ringed parakeet, red-wattled lapwing, weaver bird, and common mynah. The winter migratory birds like black-winged stilt, Eurasian teal, common coot, northern pintail, Northern shoveller, gadwall, spotted sandpiper, Eurasian wigeon, and imperial eagle were also observed at the park. The features and behaviour of these birds were