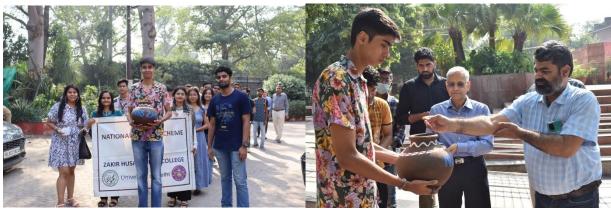

## "Meri Maati Mera Desh" Campaign

As part of the "Meri Maati Mera Desh" campaign, the NSS unit arranged **Independence Day celebrations** on August 14, 2023. The event entailed various activities such as Flag Hosting, Pan Pran Pledge, Veero ka Vandan, Tree plantation, and Har Ghar Tiranga. The event aimed to instill a sense of patriotism and promote the values of unity, sacrifice, respect for our nation's freedom fighters, and environmental consciousness. In its second phase the NSS unit of Zakir Husain Delhi College has organised **Amrit Kalash Yatra** under Meri Mati, Mera Desh campaign on 13th October, 2023. In this, students, faculty, and staff members participated carrying pots filled with soil. The pots symbolized the importance of nurturing the Earth and being responsible for one's environment.