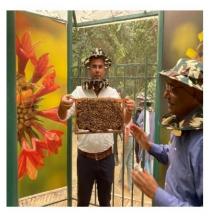

The society, in **collaboration with Golden Hive Foundation**, organized a Honeybee Workshop in Sunder Nursery on 2 November 2023. This workshop is intended to create awareness of the ecosystem services provided by the honeybees, imparting training and creating innovation in young minds by observing the complex collective behaviour of the honeybees. This workshop provided a myriad of knowledge about the complex behaviour of the honeybees and their role in the existence of the ecosystem to the participants. The Honeybee Workshop organised in Sunder Nursery was something to behold. Organised and conducted by the Golden Hive Foundation, working towards creating awareness, imparting training and culminating innovation in the minds of the people on the vast subject of nature's most efficient pollinators-Bees. Students from Aranya Society of Zakir Husain Delhi College, on 2nd of November, 2023 (Thursday), attended this workshop conducted by Mr Rakesh Gupta, where they were accompanied by A faculty member, Dr. Devender Mudgil. Here, they gained a myriad of knowledge about how these small yet integral part of the environment carry out such complex activities and processes that had been previously impossible to imagine. The Insight they gained into this world of Bees, and Honey Bees in particular, opened the students to the culture of Bee Keeping and how these small insects work hard to produce the sweet nectar that is full of medicinal properties and nutrients – honey. The workshop began with Honey Tasting, where the students tasted the sweet substance in it's purest form. This was followed by an introductory session to be keeping and honey production. The students also got a chance to check out a bee box where they feed some honey to bees, and got a chance to interact with these marvellous hardworking creatures! We at Zakir are really grateful to The Golden Hive Foundation for providing us with this one of a kind experience and to open to us the world of Bees.