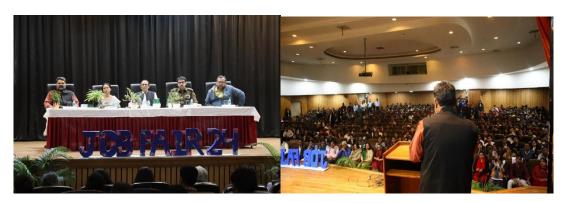

## **TAARUNYA'24**

TAARUNYA'24, a National Youth Convention, took place on March 21, 2024, with Shri Anurag Singh Thakur, Hon'ble Minister of Sports, Youth Affairs, and Ministry of Information and Broadcasting, as the chief guest. Other notable guests included Dr. Rakshit Tandon, Cyber Security Expert, Government of India; Shri Ajay Choudhary, IPS, Special Commissioner, Delhi Police; Swami Prem Parivartan, Famed as Peepal Baba; Shri Sudhanshu Ranjan, Ex-Additional Director General, Doordarshan; Shri C Samuel Chelliah, Deputy Programme Advisor, NSS, Ministry of Youth Affairs & Sports; Shri Shar Wan Ram, Regional Director, NSS Delhi; Shri Narendra Bishnoi, NSS Programme Co-Ordinator, University of Delhi; and other distinguished guests graced the event with their presence. The event received extensive coverage by social media and print media. More than 450 students participated in the event.