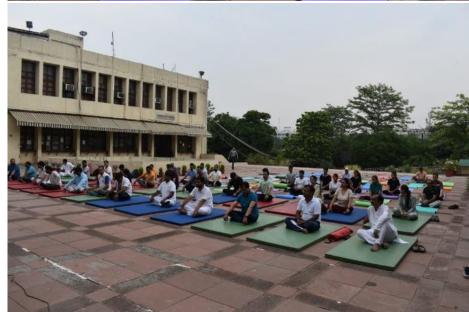

## **International Yoga Day**

The National Service Scheme (NSS) unit of Zakir Husain Delhi College initiated its activities for the academic year 2023-24 by organizing a commemoration of International Yoga Day on June 21, 2023. The event was attended by both students and faculty members, with Professor Amit Bardhan, Treasurer of the College Governing Body, serving as the Chief Guest.