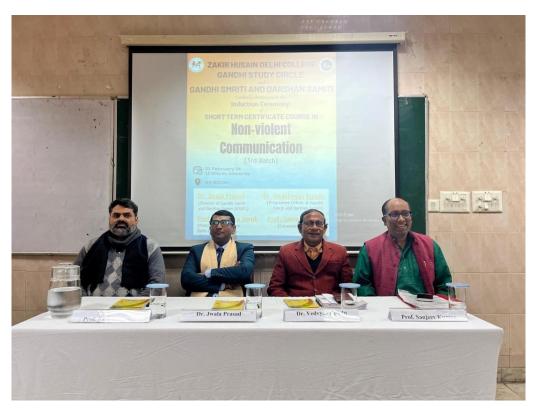

theme "Gandhi's Satyagraha Today: Issues and Challenges" was organised on 3rd October, 2023 followed by Debate and Art competition. A webinar on Peace Building and Reconciliation was organised where the Lieutenant Commander Bijay Nair was the guest speaker, highlighted on the pivotal steps required towards building a future devoid of conflict and war on 13th November, 2023. A symposium on Mapping Sustainability, Energy and Environment: A perspective of Gandhian Economics organised on 30th January, 2023 Economist Dr. Pooja Sharma provided an insightful analysis of Gandhi's tenets.

The Induction Ceremony on 'Non-Violent Communication' - a collaborative endeavour with Gandhi Smriti and Darshan Samiti, under the auspices of the Ministry of Culture was proudly launched on 1st February, 2024.







National conference on "Exploring the Gandhian Approach of Conflict Resolution," in collaboration with the Indian Council of Philosophical Research and Gandhi Smriti and

Darshan Samiti is organized on 20th March, 2024. Prof. Dennis Dalton a distinguished Gandhian Scholar from Columbia University was a keynote speaker give shed light on Mahatma Gandhi's interpretation of duty. Prof. Ramin Jahanbegloo in his Valedictory remarks underscored the importance of forgiveness, reconciliation, and nonviolence. Prof. Balaram Pani, the Dean of Colleges, University of Delhi was the Chief Guest for the event.









### Dr. B.R. Ambedkar Centre

Samvidhan Darshan was the inauguration ceremony conducted on 24th November 2023 and a speech is delivered by Prof. Harendra Singh from the Department o