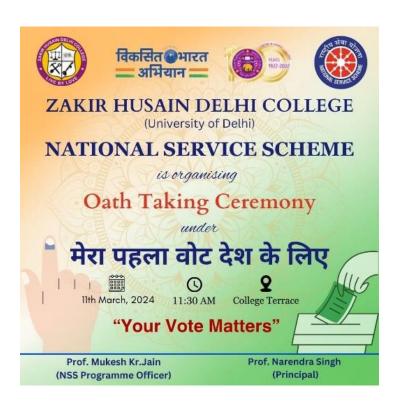

## Mera Pehla Vote Desh Ke Liye

On March 11, 2024, an oath-taking ceremony was organized on the theme "Mera Pehla Vote Desh Ke Liye" to raise awareness among students about the importance of their vote. To enhance the awareness and resonance of the theme and tagline "Mera Pehla Vote Desh Ke Liye," educational materials were disseminated through on the Election Commission portal

social media platforms. Students also registered of the Government of India during this campaign.