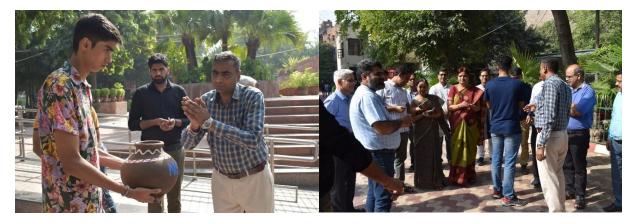

## "Meri Maati Mera Desh" Campaign

As part of the "Meri Maati Mera Desh" campaign, the NSS unit arranged **Independence Day celebrations** on August 14, 2023. The event entailed various activities such as Flag Hosting, Pan Pran Pledge, Veero ka Vandan, Tree plantation, and Har Ghar Tiranga. The event aimed to instill a sense of patriotism and promote the values of unity, sacrifice, respect for our nation's freedom fighters, and environmental consciousness. In its second phase the NSS unit of Zakir Husain Delhi College has organised **Amrit Kalash Yatra** under Meri Mati, Mera Desh campaign on 13th October, 2023. In this, students, faculty, and staff members participated carrying pots filled with soil. The pots symbolized the importance of nurturing the Earth and being responsible for one's environment.