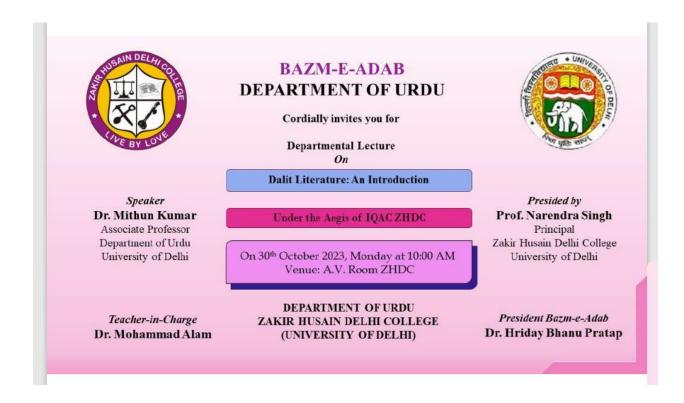

## Khadi Mahotsav and Rashtra Ekta Diwas

A session on "Khadi Mahotsav" was conducted on October 30, 2023, as an awareness program on the use of Khadi. On the same day, the NSS unit celebrated "Rashtra Ekta Diwas" to commemorate the idea of unity in diversity and honor the legacy of Sardar