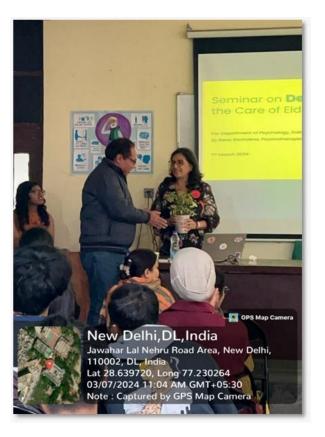

h of March, 2024 catering awareness among youth towards their health and wellbeing. On the 4th and 5th of April, 2024, an activity on "Upcycling: Sustainability", and a poster making competition on the Wheel of Emotions was held during the Science Fest, Su-Vigyan. A fully functional Counseling Centre, run by the department of Psychology was formally inaugurated by the esteemed chief guest Prof. Balaram Pani Ji, Dean of Colleges, University of Delhi in the presence of Principal sir, Prof. Narendra Singh and IQAC Convenor Prof. P.K. Shisodia on 05-04-2024 during the Valedictory session of the First Science festival #Vigyan'24 of Zakir Husain Delhi College. An interactive session on "Different not Lesser: understanding the Neurodiversity Paradigm" was organised on the 15th of April, 2024.









#### **Library Development Report**

The **National Librarian's Day** was celebrated in the College Library on 12th August 2023. An Online National Level Library and Information Science Quiz on the occasion of National Librarians' Day 2023 was conducted in collaboration with Library Committee and IQAC of the College and as a part of the various events under Jan Bhagidari events during India's G20 Presidency.

## **Commerce Society**

The Commerce Society organized various programs and events during the academic year 2023–24 with the goal of promoting students' academic and holistic development. The society hosted a thought-provoking seminar entitled "What After Graduation?" on March 6, 2024, which was presented by Mr. Neel Panicker. The seminar educated attendees on the exploration o