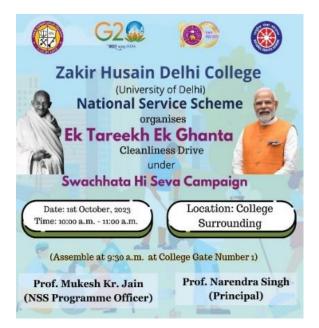

## "Swachhata hi Seva" Campaign

As part of "Swachhata hi Seva" Campaign, Cleanliness Drive - 'Ek Tareekh, Ek Ghanta' was organized on 1st October, 2023 between 10 a.m. and 11 a.m. on the eve of Gandhi Jayanti by the National Service Scheme of Zakir Husain Delhi College under the guidance and support of our Principal sir, Professor Narendra Singh and NSS Programme Officer, Professor Mukesh Kumar Jain. The primary objective of the cleanliness drive was to create awareness about the importance of cleanliness and to actively engage the community in keeping the surroundings wiped and healthy. NSS volunteers, along with the teaching and non teaching staff, gathered to participate in the cleanliness drive both inside the college premises and near its surroundings. Several cleaning activities, such as sweeping, street cleaning, trash collection and disposal were conducted by the staff members and volunteers. Officers working in nearby locality also joined us in this drive. The cleanliness drive was a success, with the dedicated efforts of our staff members and volunteers.