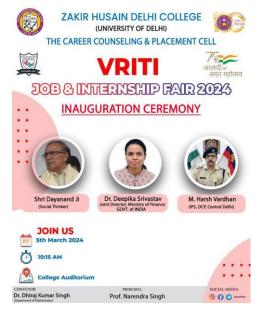

## **TAARUNYA'24**

TAARUNYA'24, a National Youth Convention, took place on March 21, 2024, with Shri Anurag Singh Thakur, Hon'ble Minister of Sports, Youth Affairs, and Ministry of Information and Broadcasting, as the chief guest. Other notable guests included Dr. Rakshit Tandon, Cyber Security Expert, Government of India; Shri Ajay Choudhary, IPS, Special Commissioner, Delhi Police; Swami Prem Parivartan, Famed as Peepal Baba; Shri Sudhanshu Ranjan, Ex-Additional Director General, Doordarshan; Shri C Samuel Chelliah, Deputy Programme Advisor, NSS, Ministry of Youth Affairs & Sports; Shri Shar Wan Ram, Regional Director, NSS Delhi; Shri Narendra Bishnoi, NSS Programme Co-Ordinator, University of Delhi; and other distinguished guests graced the event with their presence. The event received extensive coverage by social media and print media. More than 450 students participated in the event.