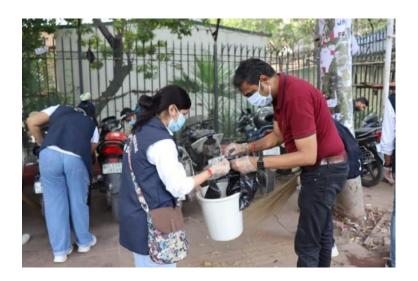

## "Swachhata hi Seva" Campaign

As part of "Swachhata hi Seva" Campaign, Cleanliness Drive - 'Ek Tareekh, Ek Ghanta' was organized on 1st October, 2023 between 10 a.m. and 11 a.m. on the eve of Gandhi Jayanti by the National Service Scheme of Zakir Husain Delhi College under the guidance and support of our Principal sir, Professor Narendra Singh and NSS Programme Officer, Professor Mukesh Kumar Jain. The primary objective of the cleanliness drive was to create awareness about the importance of cleanliness and to actively engage the community in keeping the surroundings wiped and healthy. NSS volunteers, along with the teaching and non teaching staff, gathered to participate in the cleanliness drive both inside the college premises and near its surroundings. Several cleaning activities, such as sweeping, street cleaning, trash collection and disposal were conducted by the staff members and volunteers. Officers working in nearby locality also joined us in this drive. The cleanliness drive was a success, with the dedicated efforts of our staff members and volunteers.