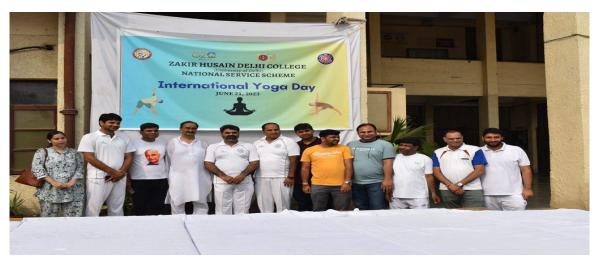

## **International Yoga Day**

The National Service Scheme (NSS) unit of Zakir Husain Delhi College initiated its activities for the academic year 2023-24 by organizing a commemoration of International Yoga Day on June 21, 2023. The event was attended by both students and faculty members, with Professor Amit Bardhan, Treasurer of the College Governing Body, serving as the Chief Guest.