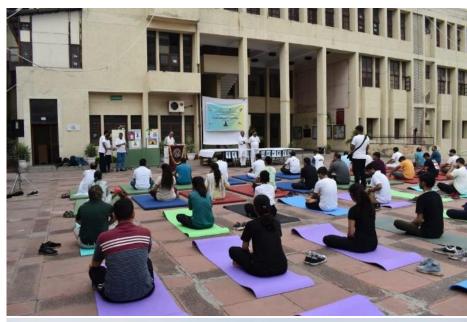

## **International Yoga Day**

The National Service Scheme (NSS) unit of Zakir Husain Delhi College initiated its activities for the academic year 2023-24 by organizing a commemoration of International Yoga Day on June 21, 2023. The event was attended by both students and faculty members, with Professor Amit Bardhan, Treasurer of the College Governing Body, serving as the Chief Guest.