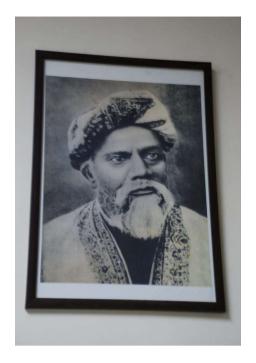

#### **Legendary Faculty and Scholars of Delhi College**

Master Ramchandra (1821-1880), Almunus and Faculty of Delhi College, Mathematician and leading light of the 'Delhi Renaissance'.

Munshi Zakaullah Dehlvi (1832-1910), Almunus of Delhi College, Mathematician and Social Historian.

Maulvi Deputy Nazir Ahmad (1836-1912), Alumnus of Delhi College, First Urdu Novelist. Translated the Indian Penal Code into Urdu called *Taazeerat-e-Hind* for the first time.

Pages from Fawaid-un-Nazireen, a Science and History journal in Urdu, brought out by Master Ramchandra, in 1845.