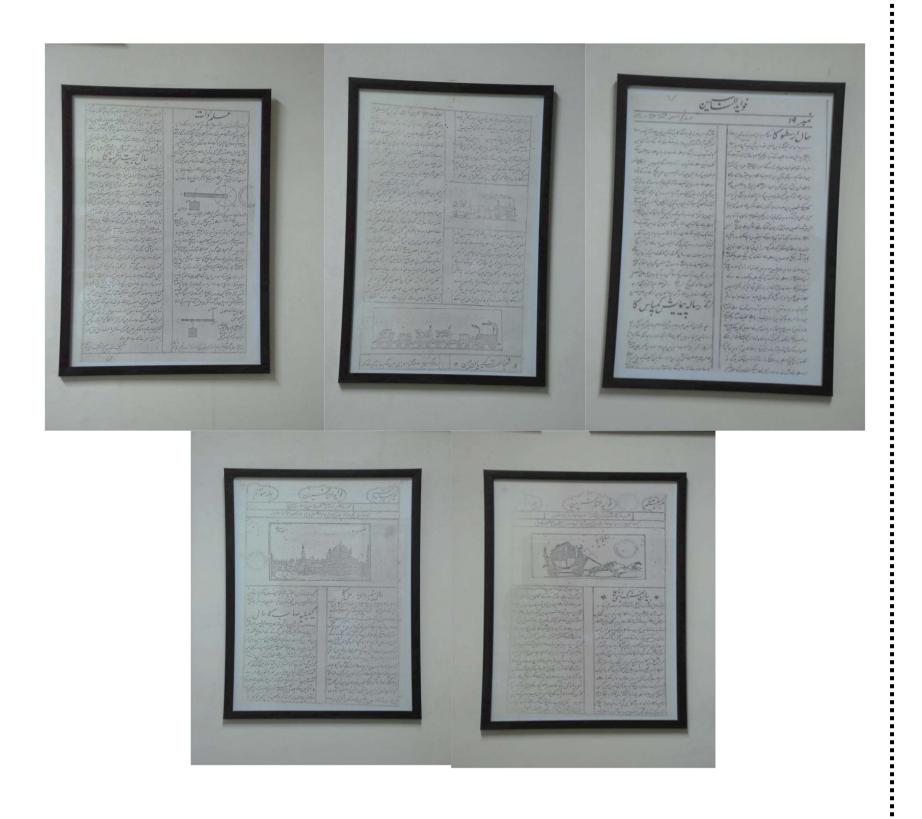

Maulvi Deputy Nazir Ahmad (1836-1912), Alumnus of Delhi College, First Urdu Novelist. Translated the Indian Penal Code into Urdu called *Taazeerat-e-Hind* for the first time.

Pages from Fawaid-un-Nazireen, a Science and History journal in Urdu, brought out by Master Ramchandra, in 1845.