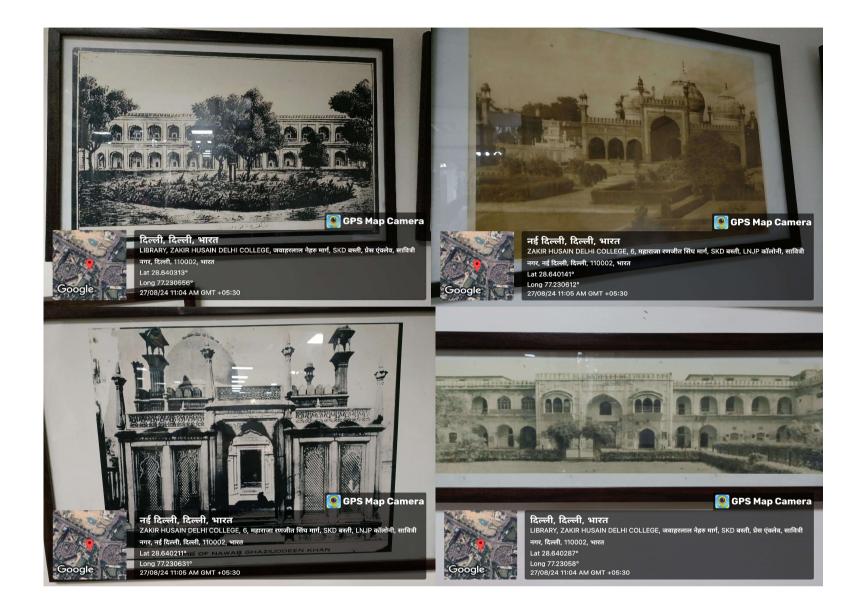

Glimpses of the old campus of Delhi College and library in Ajmeri Gate, Delhi, established in 1792.

#### **Delhi College Archives**

The Delhi College Archives in the Mirza Mehmood Beg Library houses 49 manuscripts in Persian, Arabic and Hindustani languages and 796 books in its Rare and Old Books Collection.