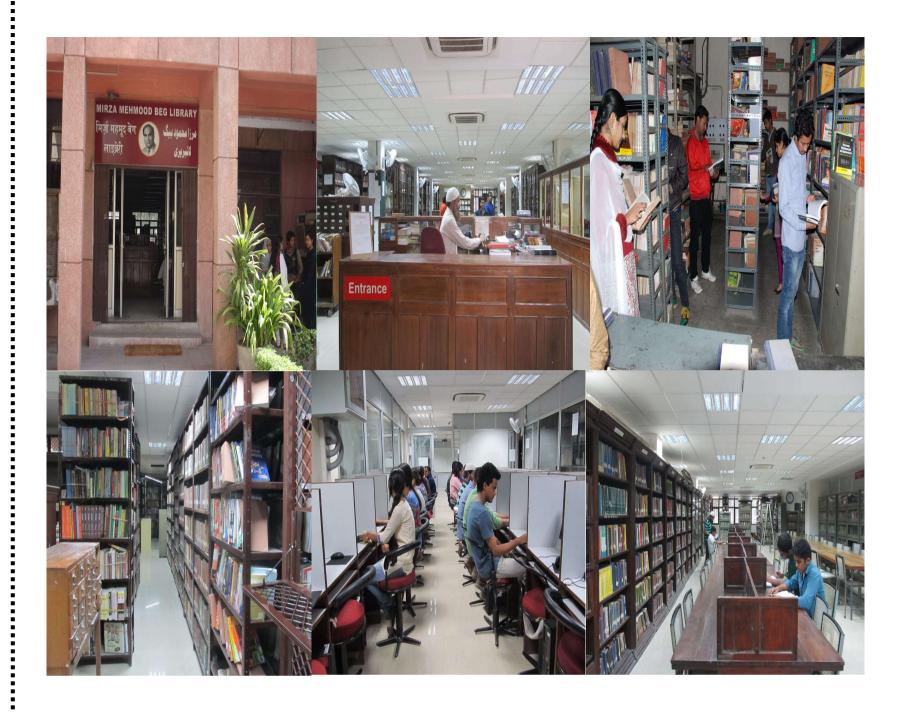

ives in the Mirza Mehmood Beg Library houses 49 manuscripts in Persian, Arabic and Hindustani languages and 796 books in its Rare and Old Books Collection.



#### **Legendary Faculty and Scholars of Delhi College**



Master Ramchandra (1821-1880), Almunus and Faculty of Delhi College, Mathematician and leading light of the 'Delhi Renaissance'.



Munshi Zakaullah Dehlvi (1832-1910), Almunus of Delhi College, Mathematician and Social Historian.



Maulvi Deputy Nazir Ahmad (1836-1912), Alumnus of Delhi College, First Urdu Novelist. Translated the Indian Penal Code into Urdu called *Taazeerat-e-Hind* for the first time.

Pages from Fawaid-un-Nazireen, a Science and History journal in Urdu, brought out by Master Ramchandra, in 1845.



### Glimpses of current day Mirza Mehmood Beg Library



#### **Disabled Friendly Library Facilities**