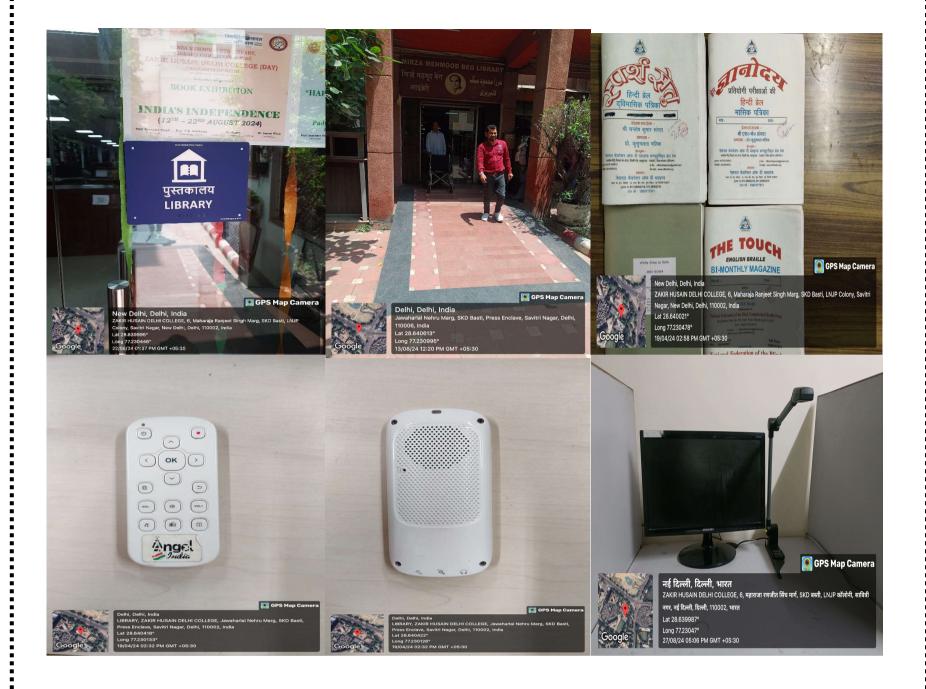

### Glimpses of current day Mirza Mehmood Beg Library

#### **Disabled Friendly Library Facilities**