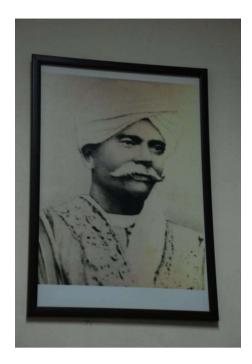

#### **Legendary Faculty and Scholars of Delhi College**

Master Ramchandra (1821-1880), Almunus and Faculty of Delhi College, Mathematician and leading light of the 'Delhi Renaissance'.

Munshi Zakaullah Dehlvi (1832-1910), Almunus of Delhi College, Mathematician and Social Historian.