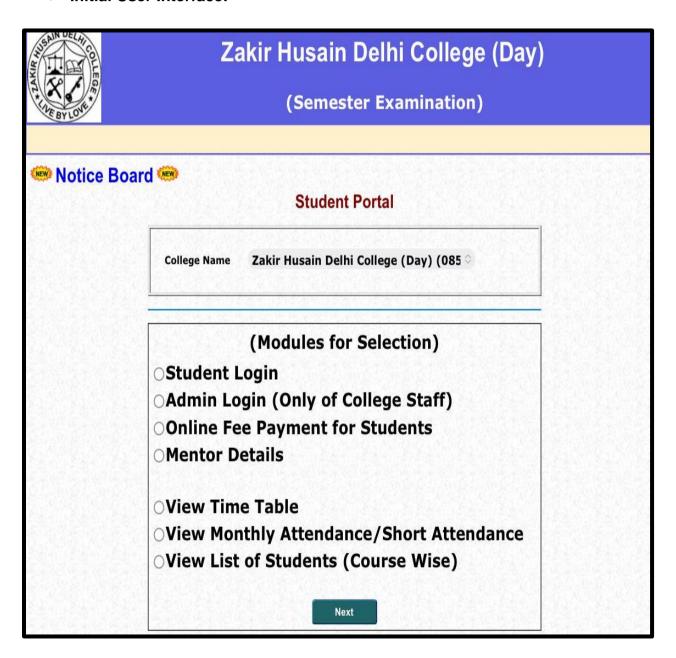

### 1. Time-Tables

The college website has the Timetable presented according to Rooms, Departments, and Faculty:

• Initial User Interface: