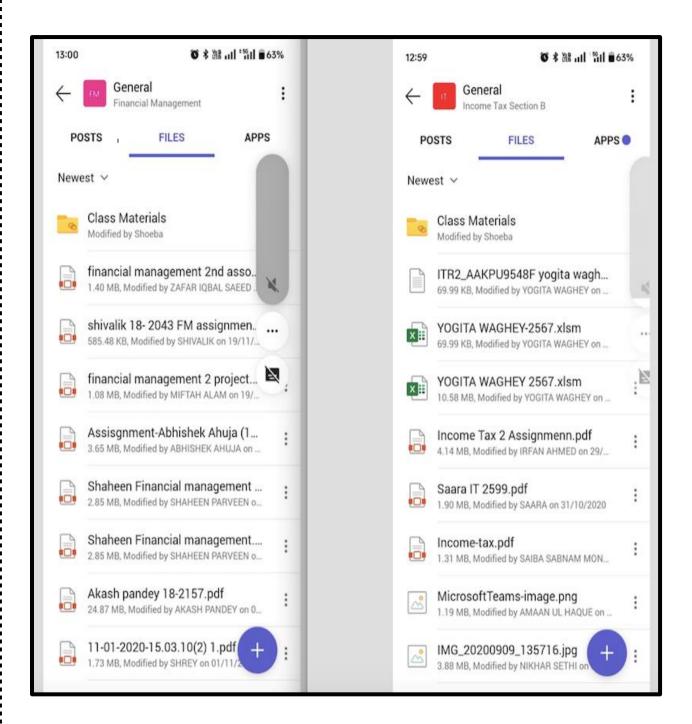

### 1. Time-Tables

The college website has the Timetable presented according to Rooms, Departments, and Faculty:

• Initial User Interface: