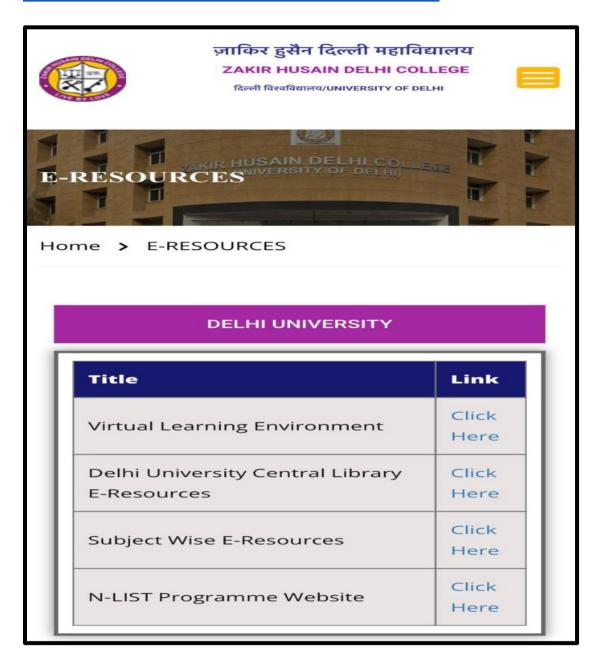

The following documents are <u>samples</u> of resources that display ZHDC's sincere contribution to maintaining high education standards and continuous improvement.