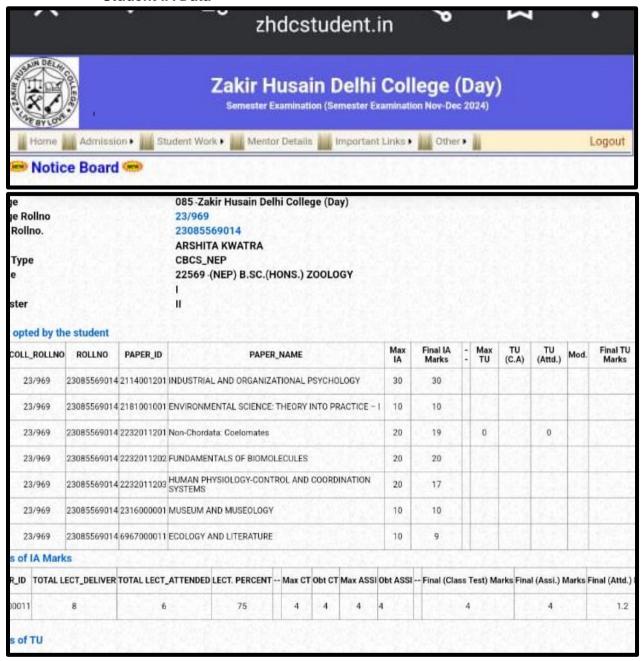

| 4             | 30    | H     | 4     |         | 0        |           | 11.5   | S INC.             | 9.      |           |        | 1    |
| V185513035                      | 73/535         | DEWASHASHAWA                                                                   | A             | 30    | 5     | 16    |         | 0        |           | 44.0   | N III              | 10.     |           |        | -    |
| the location                    |                | weba & Mr. Ashak                                                               | Rhan          | Ja,   |       | Nam   | and Sig | nature o | of the Mi |        |                    | millos: | 2         | Lu-    | 1    |

#### IA Portal



\*: Mandatory Fields

Submit

### Student IA Data



### Links for IA:

https://www.zakirhusaindelhicollege.ac.in/category/students/

 $\frac{https://docs.google.com/spreadsheets/d/1cVK6mH7Cev9zVPZQxW4U8ny4ApDgpWnu/edit?usp=sharing\&ouid=107134507434691530921\&rtpof=true\&sd=true$