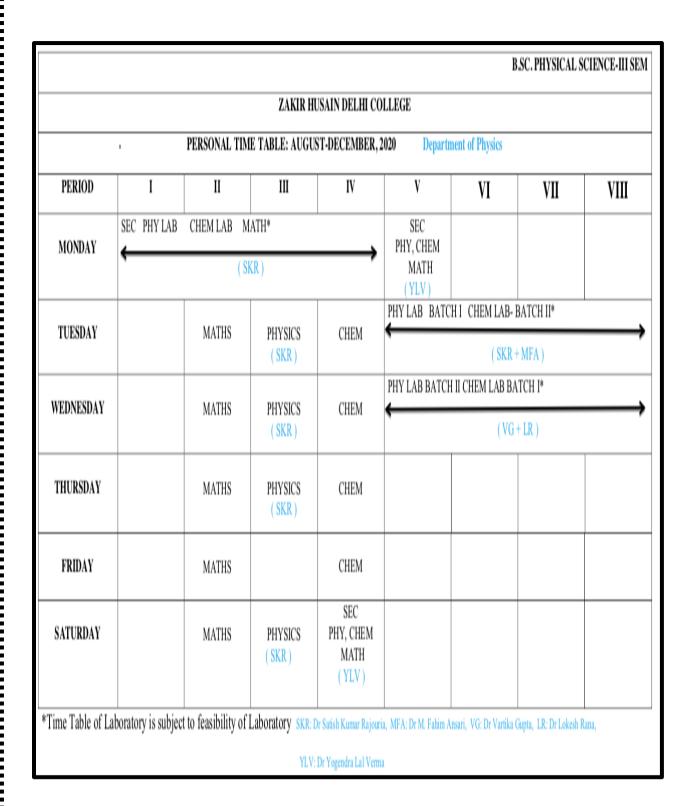

#### Roomwise

### Zakir Husain Delhi College (Day)

(Semester Examination Nov-Dec 2024)

Room No.: BOT. LAB-1 Format of Cells: Part [PT], Sem [SM], Course Code [CC], Paper Code [PC], Lecture Type [LT], FACULTY CODE [FC], Section [SC] ΙX I۷ VI VII VIII Period Ш Period Time 08:40 to 09:40 09:40 to 10:40 10:40 to 11:40 11:40. to 12:40 12:40 to 01:40 01:40 to 02:40 02:40 to 03:40 03:40 to 04:40 -NILL-PT: II, SM: III, PT: II. SM: III. PT: II. SM: III. PT: II. SM: III. CC: 22583, PC: CC: 22583, PC: CC: 22583, PC CC: 22583, PC: 2162522301, LT:- |2162522301, LT:- |2162522301, LT:- |2162522301, LT:-Monday PR. FC: BT-PR. FC: BT-PR. FC: BT-PR. FC: BT-RV,BTDM, SC: RV,BTDM, SC: RV,BTDM, SC: RV,BTDM, SC: NILL NILL NILL NILL PT: I. SM: I. CC: PT: III. SM: V. PT: III. SM: V. 22583, PC: 22583, PC: 22583, PC 22583, PC: CC: 22556, PC: CC: 22556, PC: 2162521101, LT:- |2162521101, LT:- |2162521101, LT:- |2162521101, LT:- |2166000002, LT:- |2166000002, LT: Tuesday PR. FC: BT-AA, PR, FC: BT-AA, PR. FC: BT-AS, PR, FC: BT-AA, PR. FC: BT-AA, PR, FC: BT-AS, SC: NILL SC: NILL SC: NILL SC: NILL SC: NILL SC: NILL PT: III, SM: V, PT: III, SM: V, PT: III, SM: V, PT: III, SM: V, PT: II, SM: III, PT: II, SM: III, PT: II. SM: III. PT: II. SM: III. CC: 22556, PC: CC: 22556, PC: CC: 22556, PC: CC: 22556, PC: CC: 22583. PC: CC: 22583, PC: CC: 22583, PC: CC: 22583, PC: 2162522301, LT: DSE-BT, LT:- PR, DSE-BT, LT:- PR, DSE-BT, LT:- PR, DSE-BT, LT:- PR, 2162522301, LT:-Wednesday 2162522301, LT:- 2162522301, LT: PR, FC: BT-FC: BT-FC: BT-FC: BT-FC: BT-PR, FC: BT-PR, FC: BT-AA, PR, FC: BT-AA, ZR.BTDM, SC: ZR.BTDM. SC: ZR.BTDM, SC: ZR.BTDM. SC: AA,BTWA, SC: AA,BTWA, SC: SC: NILL SC: NILL NILL NILL NILL NILL NILL PT: III, SM: V, PT: III, SM: V, PT: III, SM: V, PT: III, SM: V, PT: I, SM: I, CC: PT: I. SM: I, CC: PT: I, SM: I, CC: PT: I, SM: I, CC: CC: 22556, PC: CC: 22556, PC: CC: 22556, PC: CC: 22556, PC: 22556, PC 22556, PC: 22556, PC: 22556, PC: DSC., LT:- PR, DSC., LT:- PR, DSC., LT:- PR, DSC., LT:- PR, Thursday 2162011103, LT:- 2162011103, LT:-2162011103, LT:-2162011103, LT:-FC FC: PR, FC: BTCK, PR, FC: BTCK, PR, FC: BTCK, PR, FC: BTCK, BTDM,BTMG, BTDM,BTMG. BTDM.BTMG. BTDM.BTMG. SC: NILL SC: B1 SC: B1 SC: B1 SC: NILL SC: NILL SC: NILL SC: NILL PT: III, SM: V, PT: III, SM: V, PT: III, SM: V, PT: III, SM: V, CC: 22583. PC: CC: 22583, PC: PT: II. SM: III. PT: II. SM: III. PT: II. SM: III. PT: II. SM: III. CC: 22583, PC: CC: 22583, PC: BOTANY, LT:-BOTANY, LT:-CC: 22583, PC: CC: 22583, PC: CC: 22583. PC: CC: 22583, PC: BOTANY, LT:-BOTANY, LT:-Friday PR, FC: BT-PR, FC: BT-2162522301, LT:- 2162522301, LT:- 2162522301, LT:-2162522301, LT: PR, FC: BT-PR, FC: BT-AS.BT-PR. FC: BT-RV. PR. FC: BT-RV. PR. FC: BT-RV. PR. FC: BT-RV. AS BT-ZR.BTWA, SC: ZR,BTWA, SC: ZR.BTWA, SC: ZR,BTWA, SC: SC: NILL SC: NILL SC: NILL SC: NILL NILL NILL B1 B1 PT: III. SM: V. PT: III. SM: V. PT: III. SM: V. PT: III. SM: V. PT: I, SM: I, CC: CC: 22556, PC: CC: 22556, PC: CC: 22556, PC: CC: 22556, PC: 22556, PC: 22556, PC: 22556, PC: 22556, PC: DSC, LT:- PR. DSC, LT:- PR, DSC, LT:- PR, DSC, LT:- PR, 2162011102, LT:- 2162011102, LT:- 2162011102, LT:- 2162011102, LT: Saturday FC: BT-FC: BT-FC: BT-FC: BT-PR, FC: BT-PR, FC: BT-PR. FC: BT-PR. FC: BT-AA,BTMG, SC: AA,BTMG, SC: AA,BTMG, SC: AA,BTMG, SC: RV,BTTJ, SC: B1 |RV,BTTJ, SC: B1 |RV,BTTJ, SC: B1 |RV,BTTJ, SC: B1

Total Theory: 6, Total Tutorial: 0, Total Practicals: 42, Total Presentation: 0, Total GD/CT: 0, Total Workload: 48

Teacher's Sign Teacher-in-Charge Time Table Convener Principal

Courses: - 22556: (NEP) B.SC.(HONS.) BOTANY, 22583: (NEP)-BACHELOR OF SCIENCE LIFE SCIENCES,

Paper: - 2162011102: CELL BIOLOGY; ORGANELLES AND BIOMOLECULE, 2162011103: BASIC LABORATORY AND FIELD SKILLS IN PLANT BIOLOGY, 2162521101: PLANT DIVERSITY & SYSTEMATICS, 2162522301: PLANT CELL AND DEVELOPMENTAL BIOLOGY, 2166000002: ORGANIC FARMING, BOTANY: PLANT PHYSIOLOGY AND METABOLISM, DSC: REPRODUCTIVE BIOLOGY OF ANGIOSPERM, DSC.: PLANT PHYSIOLOGY, DSE-BT: NATURAL RESOURCES MANAGEMENT,

NILL

NILL

NILL

Paper FC:

Faculty:- ATUL ARYA(BT-AA), ANKUSH(BT-AS), RUCHI VIR(BT-RV), ZEESHAN UR RAHMAN(BT-ZR), BABEETA C KAULA(BTCK), Devayani Muley(BTDM), Malti Gupta(BTMG), Tabassum Jehan (BTTJ), MOHAMMAD WAHID ANSARI(BTWA).