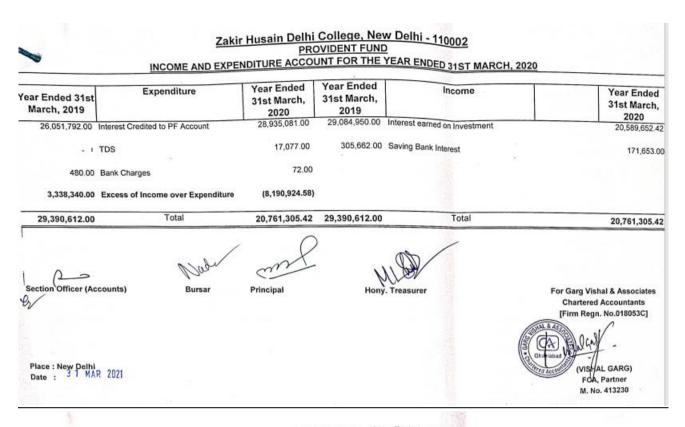

|
| - 100          |                                            |                |                          | ·* 1                     | Add: Accrued during the year                                        |                |                                 |
|                | (1) (2)                                    |                |                          |                          |                                                                     | 25             |                                 |
|                |                                            |                | Page                     |                          |                                                                     |                |                                 |



Page 40 of 43

٣

.



# Zakir Husain Delhi College, New Delhi - 110002

# RECEIPTS AND PAYMENTS ACCOUNT FOR THE YEAR ENDED 31ST MARCH, 2020

| ECEIPTS                                              | Year Ended<br>31st March,<br>2020 | PAYMENTS                                             | Year Ended 31st<br>March, 2020                        |
|------------------------------------------------------|-----------------------------------|------------------------------------------------------|-------------------------------------------------------|
| pening Balance as on 01.04.2019<br>Balance With Bank | 2,689,622.69                      | GPF Adv./Withdrawl                                   | 33,385,854.00                                         |
| GPF Contribution                                     | 40,371,761