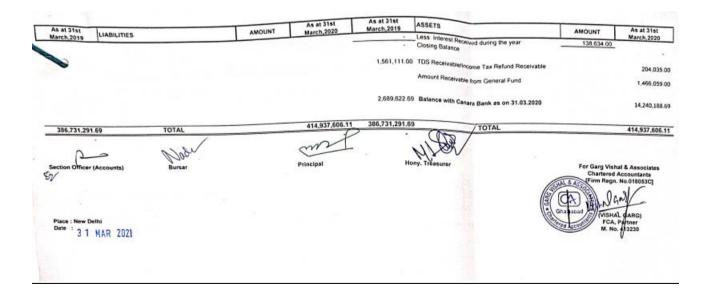

|
| - 100          |                                            |                |                          | ·* 1                     | Add: Accrued during the year                                        |                |                                 |
|                | (1) (2)                                    |                |                          |                          |                                                                     | 25             |                                 |
|                |                                            |                | Page                     |                          |                                                                     |                |                                 |



Page 40 of 43

٣

.



# Zakir Husain Delhi College, New Delhi - 110002

# RECEIPTS AND PAYMENTS ACCOUNT FOR THE YEAR ENDED 31ST MARCH, 2020

| ECEIPTS                                              | Year Ended<br>31st March,<br>2020 | PAYMENTS                                             | Year Ended 31st<br>March, 2020                        |
|------------------------------------------------------|-----------------------------------|------------------------------------------------------|-------------------------------------------------------|
| pening Balance as on 01.04.2019<br>Balance With Bank | 2,689,622.69                      | GPF Adv./Withdrawl                                   | 33,385,854.00                                         |
| GPF Contribution