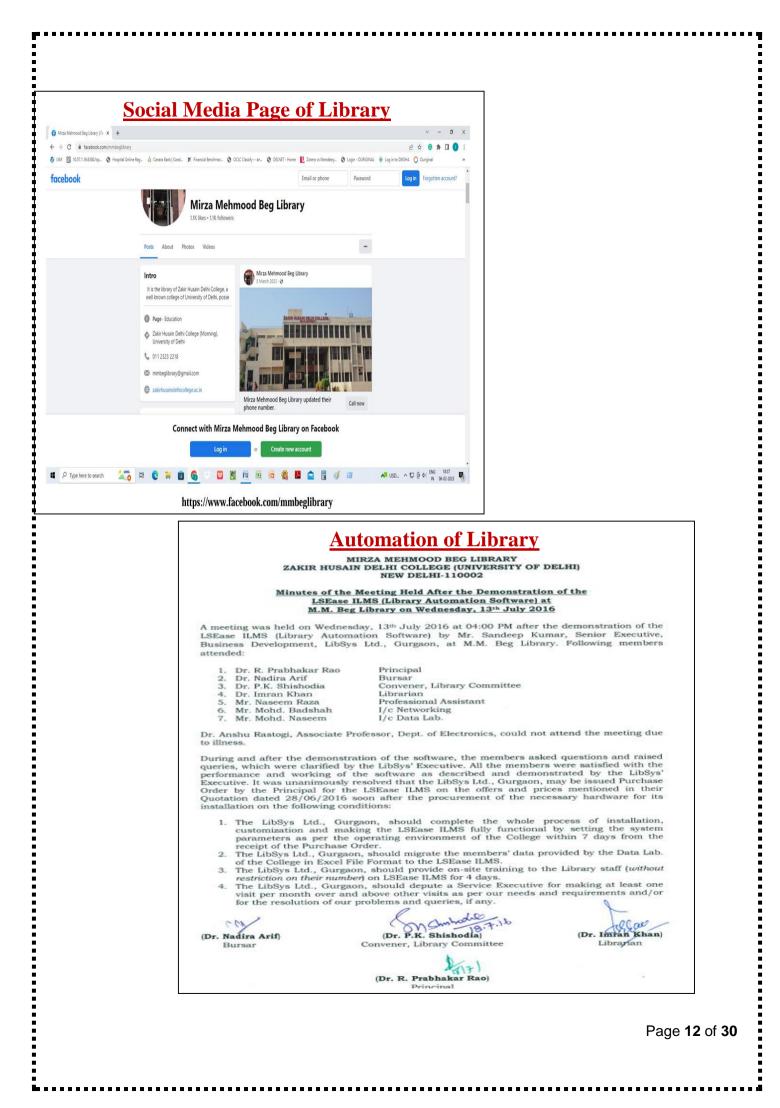

# **SUPPORTING DOCUMENT: 4.2.1**

**Title:-** Library

Page 1 of 30

Library is automated with digital facilities using Integrated Library Management System (ILMS), adequate subscriptions to e-resources and journals are made. The library is optimally used by the faculty and students