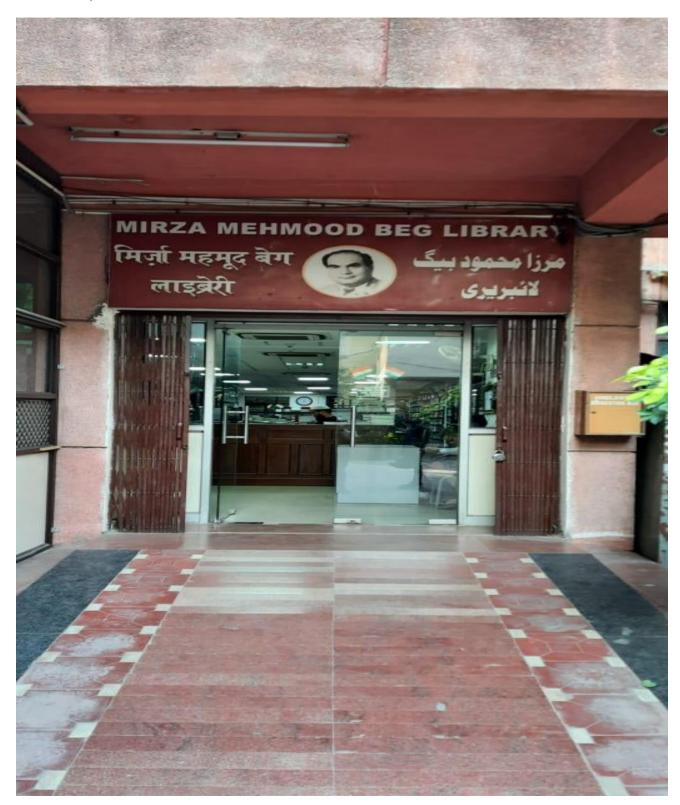

-|----------|
| Sr. No | Contents                                                                          | Page No. |
| 1.     | Glimpse of Library                                                                | 3-13     |
| 2.     | Month & Year –wise details of Circulation of<br>Books showing footfall in library | 14-20    |
| 3.     | Stock Verification Report of the Library Books for the Year 2023-2024             | 21-22    |
| 4.     | Digital Information Resource Center                                               | 23       |
| 5.     | Delhi University eLibrary                                                         | 24       |
| б.     | Accession Register                                                                | 25-30    |

Page 2 of 30

# **Library Entrance Gate**



# **Issue and Renewal Desk**



Page 4 of 30





Long 77.230468° 13/08/24 12:26 PM GMT +05:30



٣

Page 5 of 30

.





Page 6 of 30

٣

# Sign Boards in Braille Language





Page 7 of 30

٣



-

2



٣

Page 8 of 30

di.

## **Enabling Unit dedicated for the Visually Impaired students of the College**





Page 9 of 30

## **Enabling Unit dedicated for the Visually Impaired students of the College**



Page 10 of 30

٣



New Delhi, Delhi, India ZAKIR HUSAIN DELHI COLLEGE, 6, Maharaja Ranjeet Singh Marg, SKD Basti, LNJP Colony, Savitri Nagar, New Delhi, Delhi, 110002, India Lat 28.640002° Long 77.230464° 13/08/24 01:01 PM GMT +05:30 <complex-block>

**Bookshelf** 

### Wheelchair & Ramp





#### **ONLINE PUBLIC ACCESS CATALOGUE (OPAC)**



COMPUTERISED CIRCULATION COUNTER





Page