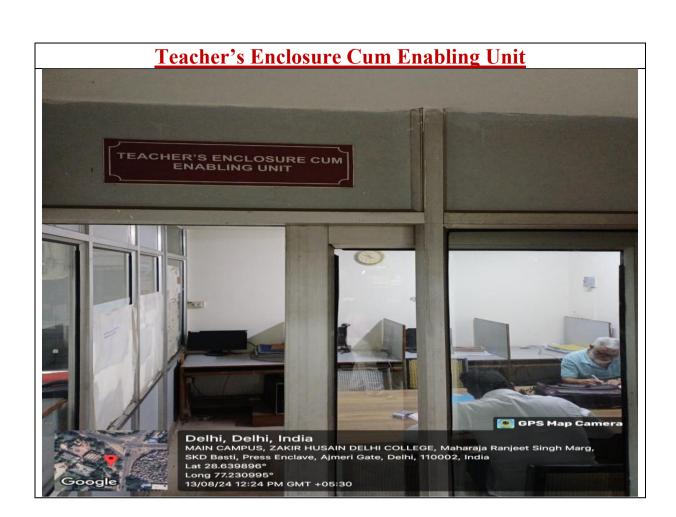

## **Enabling Unit dedicated for the Visually Impaired students of the College**

Page 9 of 30

## **Enabling Unit dedicated for the Visually Impaired students of the College**

Page 10 of 30

٣

New Delhi, Delhi, India ZAKIR HUSAIN DELHI COLLEGE, 6, Maharaja Ranjeet Singh Marg, SKD Basti, LNJP Colony, Savitri Nagar, New Delhi, Delhi, 110002, India Lat 28.640002° Long 77.230464° 13/08/24 01:01 PM GMT +05:30 <complex-block>